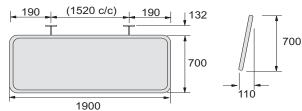

#### **Shower Stretchers** T11 & T12 (SWL 130kg 20st 286lb) T13 (SWL 190kg 30st 418lb)

T11 & T12

#### Shower Trolleys (SWL 190kg 30st 418lb)

Dimensions indicated \* are overall dimensions from the outside of the cot sides