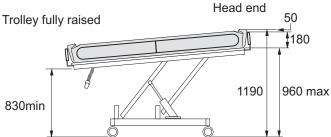

#### Shower Trolleys (SWL 190kg 30st 418lb)

Dimensions indicated \* are overall dimensions from the outside of the cot sides

Height adjustable models only (T1, T3 & T4)