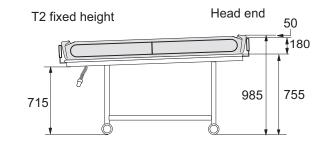

#### Shower Trolleys (SWL 190kg 30st 418lb)

Dimensions indicated \* are overall dimensions from the outside of the cot sides

Height adjustable models only (T1, T3 & T4)