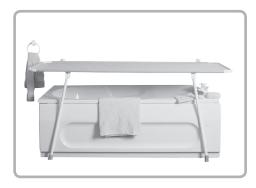

### **Shower Stretcher Range**

The standard range comprises three wall mounted stretchers which have been carefully designed for use over a bath or in a wet room area.

The intuitive fold up design allows stretchers to fold neatly against the wall when not in use providing full access to the bath as required.

The range has been developed and tested in accordance with international standards to provide confidence in a safe and robust product.

The TRT11 and TRT12 provide a secure and comfortable reinforced uPVC showering platform with drainage holes to allow water to run away quickly. Whilst the TRT13 provides a padded liner with drainage pipe and the added security of a fold down cot side.

TRT11 provides a safe showering platform

TRT13 padded liner with the benefit of cot sides