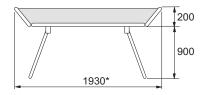

#### Shower Trolleys (SWL 190kg 30st 418lb)

Dimensions indicated \* are overall dimensions from the outside of the cot sides

Height adjustable models only (T1, T3 & T4)