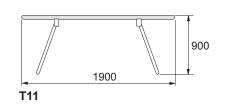

#### **Shower Stretchers** T11 & T12 (SWL 130kg 20st 286lb) T13 (SWL 190kg 30st 418lb)

T11 & T12

#### Shower Trolleys (SWL 190kg 30st 418lb)

Dimensions indicated \* are overall dimensions from the outside of the cot sides