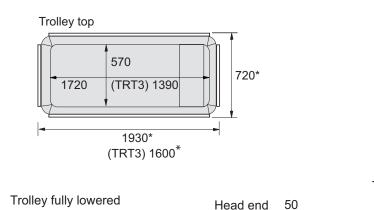

#### Shower Trolleys (SWL 190kg 30st 418lb)

Dimensions indicated \* are overall dimensions from the outside of the cot sides

Trolleys provide a secure and robust base for showering able to withstand loads of upto 30st (190kg).

Each model benefits from a comfortable padded liner with head cushion and has been designed with the safety of both user and carer in mind.