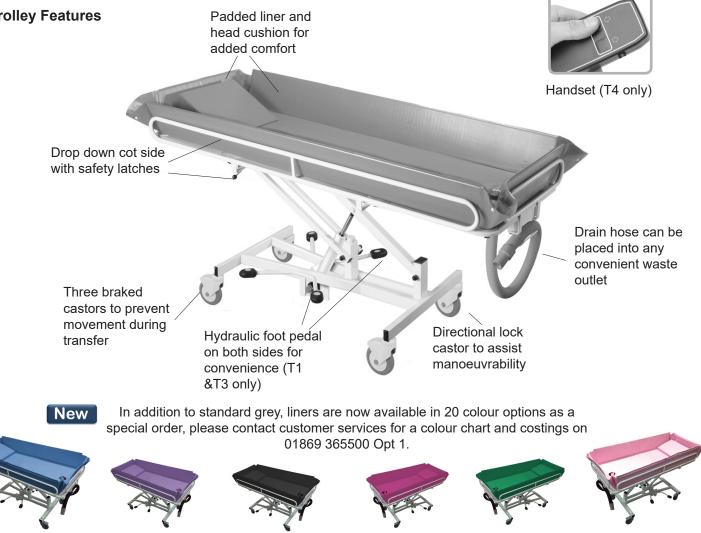

Trolleys provide a secure and robust base for showering able to withstand loads of upto 30st (190kg).

Each model benefits from a comfortable padded liner with head cushion and has been designed with the safety of both user and carer in mind.

Drop down side rails have been incorporated onto both sides to aid transfers and provide extra security where involuntary movement may be an issue.

T1, T3 and T4 models are height adjustable and can be set at a height convenient for the carer to reduce the risk of manual handling injury through stretching or leaning.

#### **Trolley Features**

T1 and T3 height adjustment is controlled using a hydraulic foot pedal. The T4 is operated using a water tight electric actuator controlled via a handset.

Hydraulic trolleys are available in two standard length options. The T1 is designed for adult use while the T3 is designed for use by children and smaller adults upto 4ft.

Bespoke trolleys and accessories can be produced to suit specific user needs including alterations to length, width, height and cot sides.

Chiltern Invadex (UK) Limited Unit 6C Thorpe Drive Banbury Oxfordshire OX16 4UZ