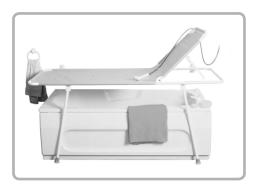

### **Shower Stretcher Range**

The standard range comprises three wall mounted stretchers which have been carefully designed for use over a bath or in a wet room area.

The intuitive fold up design allows stretchers to fold neatly against the wall when not in use providing full access to the bath as required.

The range has been developed and tested in accordance with international standards to provide confidence in a safe and robust product.

The TRT11 and TRT12 provide a secure and comfortable reinforced uPVC showering platform with drainage holes to allow water to run away quickly. Whilst the TRT13 provides a padded liner with drainage pipe and the added security of a fold down cot side.

TRT11 provides a safe showering platform

TRT13 padded liner with the benefit of cot sides