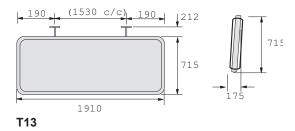

#### **Shower Stretchers** T11 & T12 (SWL 130kg 20st 286lb) T13 (SWL 190kg 30st 418lb)

T11 & T12

TRT11 provides a safe showering platform

TRT13 padded liner with the benefit of cot sides