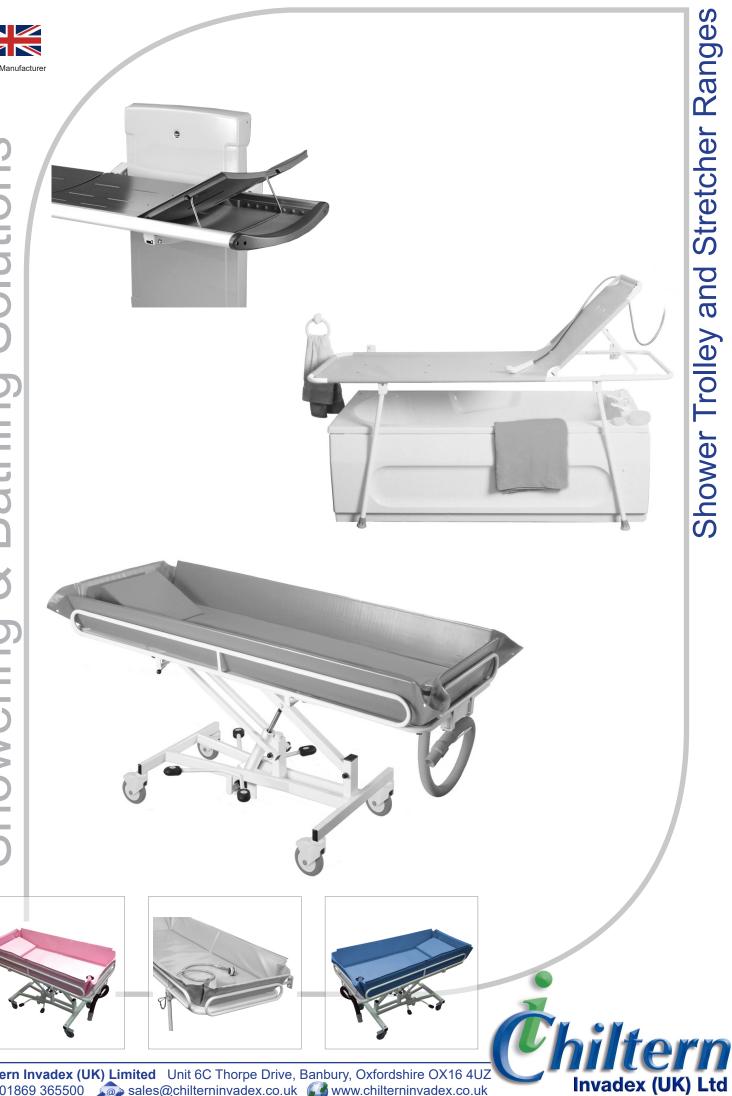

### **Shower Stretcher Range**

The standard range comprises three wall mounted stretchers which have been carefully designed for use over a bath or in a wet room area.

The intuitive fold up design allows stretchers to fold neatly against the wall when not in use providing full access to the bath as required.

The range has been developed and tested in accordance with international standards to provide confidence in a safe and robust product.

The TRT11 and TRT12 provide a secure and comfortable reinforced uPVC showering platform with drainage holes to allow water to run away quickly. Whilst the TRT13 provides a padded liner with drainage pipe and the added security of a fold down cot side.

Providing a sturdy base, the shower stretcher range can be used for bathing, drying and dressing.

In addition to the standard range, bespoke stretchers can be manufactured at our Oxfordshire facility to suit users with specific needs. This includes alterations to height, width, length and the addition of cot sides (TRT11 and TRT12).