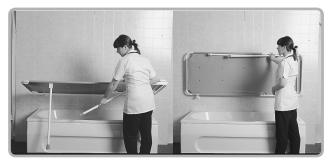

### **Shower Stretcher Range**

The standard range comprises three wall mounted stretchers which have been carefully designed for use over a bath or in a wet room area.

The intuitive fold up design allows stretchers to fold neatly against the wall when not in use providing full access to the bath as required.

The range has been developed and tested in accordance with international standards to provide confidence in a safe and robust product.

The TRT11 and TRT12 provide a secure and comfortable reinforced uPVC showering platform with drainage holes to allow water to run away quickly. Whilst the TRT13 provides a padded liner with drainage pipe and the added security of a fold down cot side.

**TRT12** includes a height adjustable backrest (Right hand shown)

Used in conjunction with a ceiling mounted hoist, a shower stretcher provides a cost effective solution to patient bathing whilst reducing the risks associated with manual handling.