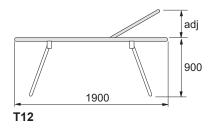

#### **Shower Stretchers** T11 & T12 (SWL 130kg 20st 286lb) T13 (SWL 190kg 30st 418lb)

T11 & T12

**TRT12** includes a height adjustable backrest (Right hand shown)

Used in conjunction with a ceiling mounted hoist, a shower stretcher provides a cost effective solution to patient bathing whilst reducing the risks associated with manual handling.