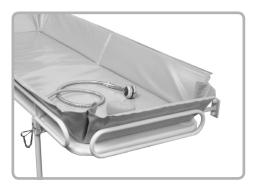

TRT11 provides a safe showering platform

TRT13 padded liner with the benefit of cot sides

Trolleys provide a secure and robust base for showering able to withstand loads of upto 30st (190kg).

Each model benefits from a comfortable padded liner with head cushion and has been designed with the safety of both user and carer in mind.