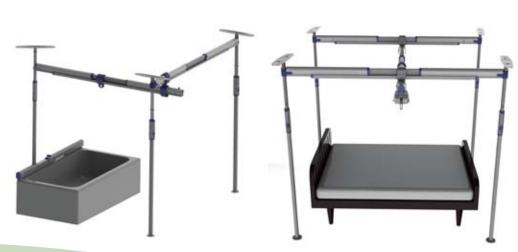

#### 2 POST

- Bath option available
- Adjustable width: 7' 10' (2.1 m 3.0 m)
- •Unit weight: 45 lb. (20 kgs)

#### 3 POST

- Bath option available
- •Adjustable width: 6' 8' (1.8 m 2.4 m)
- •Adjustable length: 7' 10' (2.1 m 3.0 m)
- •Unit weight: 65 lb. (29 kgs)

#### 4 POST

- Adjustable width: 6' 8' (1.8 m 2.4 m)
- Adjustable length: 7' 10' (2.1 m 3.0 m)
- •Unit weight: 100 lb. (45 kgs)