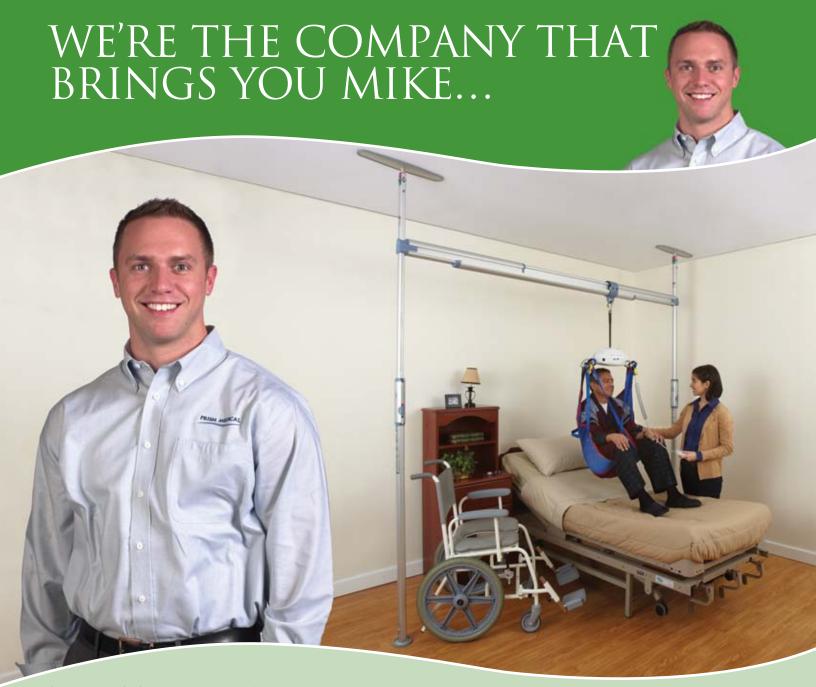

### AND MIKE BRINGS YOU THE PRESSURE FIT RAIL SYSTEM

Introducing, the unique and portable Prism Medical Pressure Fit System. The Pressure Fit System is our newest in temporary ceiling lift solutions. The vast array of track designs offers all of the benefits of standard ceiling lifts with no attachment to structure required. Minimal installation is required because the system works by exerting equal pressure between the floor and ceiling to stabilize the unit. Constructed of high strength aluminum with a 440 lb. weight capacity, the Pressure Fit is suitable for many situations. Our unique patent pending one step height adjustment allows for set up in just minutes and the incorporated level and pressure gauge indicator allow for easy and accurate installation.