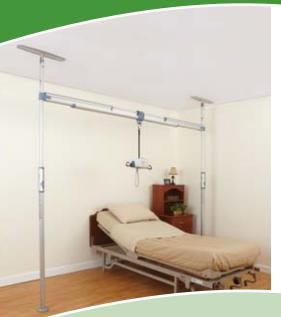

### AND MIKE BRINGS YOU THE PRESSURE FIT RAIL SYSTEM

Introducing, the unique and portable Prism Medical Pressure Fit System. The Pressure Fit System is our newest in temporary ceiling lift solutions. The vast array of track designs offers all of the benefits of standard ceiling lifts with no attachment to structure required. Minimal installation is required because the system works by exerting equal pressure between the floor and ceiling to stabilize the unit. Constructed of high strength aluminum with a 440 lb. weight capacity, the Pressure Fit is suitable for many situations. Our unique patent pending one step height adjustment allows for set up in just minutes and the incorporated level and pressure gauge indicator allow for easy and accurate installation.

#### 2 POST

- Bath option available
- Adjustable width: 7' 10' (2.1 m 3.0 m)
- •Unit weight: 45 lb. (20 kgs)